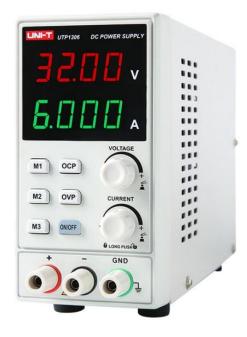

## UTP1306 DC Power Supply

UTP1306 is a switch-type DC regulated power supply with single channel, which has OCP/OVP protection function, 3 groups of storage/recall preset values and output switch.

| Specifications  |                        |
|-----------------|------------------------|
| Model           | UTP1306                |
| Output voltage  | 0~32V                  |
| Output current  | 0~6A                   |
| Output power    | 192W                   |
| Load regulation | CV<0.1%+5mVCC<0.2%+3mA |